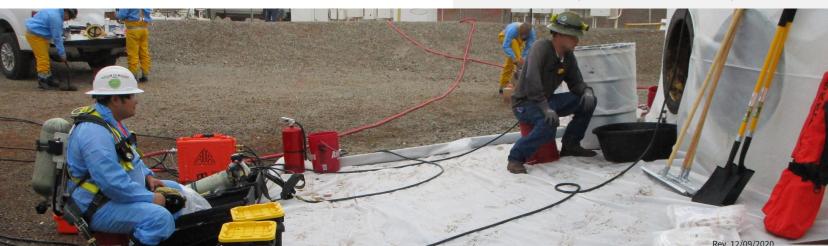

## **CONFINED SPACE RESCUE (CSR)**

## **ACCESS, INSPECTION & MAINTENANCE SERVICES**

Amerapex has the proper equipment, as well as certified and trained personnel to assist with Confined Space Rescue (CSR) services. CSR is primarily utilized for access, inspection and maintenance services that require entry inside the asset. Amerapex also provides stand-by rescue teams customized for customer needs.