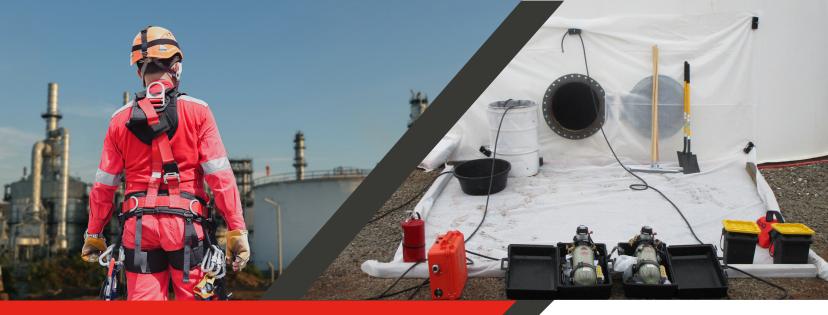

## **CONFINED SPACE RESCUE (CSR)**

## **ACCESS, INSPECTION & MAINTENANCE SERVICES**

Amerapex has the proper equipment, as well as certified and trained personnel to assist with Confined Space Rescue (CSR) services. CSR is primarily utilized for access, inspection and maintenance services that require entry inside the asset. Amerapex also provides stand-by rescue teams customized for customer needs.