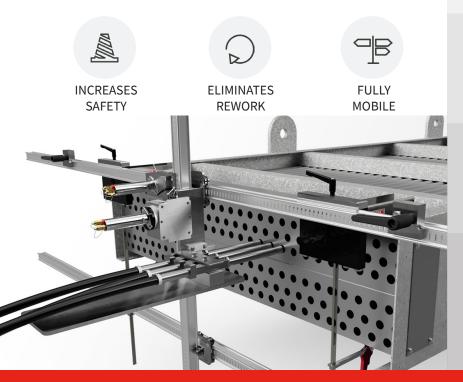

# AUTOMATED, INTEGRATED SERVICE

HEXIS is a fully automated and integrated system that combines industrial cleaning and non-destructive examination systems. HEXIS 2.0 can be performed on air coolers and bundles that are in-situ, further broadening the reach of its capabilities. Clean and inspect your heat exchanger tube bundles in a fraction of the time with HEXIS.

# **CUSTOMIZE THE LANCE PROCESS**