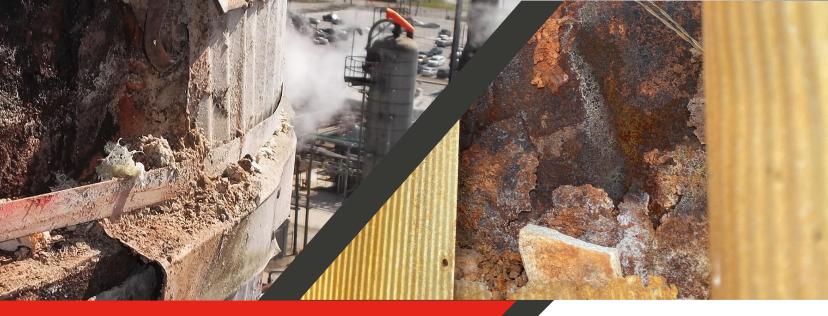

# CORROSION UNDER INSULATION (CUI)

# TURNKEY EVALUATION PROGRAM

Amerapex offers a comprehensive program to detect CUI using a variety of NDT technologies and detailed API visual inspections. Damage as a result of CUI can be costly and can lead to unwanted downtime. Put your trust in CUI experts. Put your trust in Amerapex.