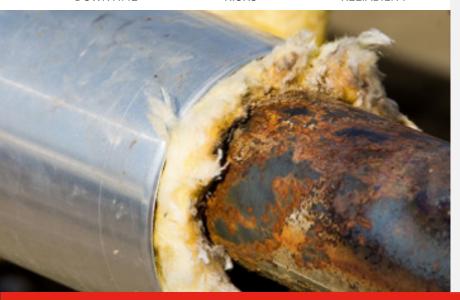

# CORROSION UNDER INSULATION (CUI)

# TURNKEY EVALUATION PROGRAM

Amerapex offers a comprehensive program to detect CUI using a variety of NDT technologies and detailed API visual inspections. Damage as a result of CUI can be costly and can lead to unwanted downtime. Put your trust in CUI experts. Put your trust in Amerapex.